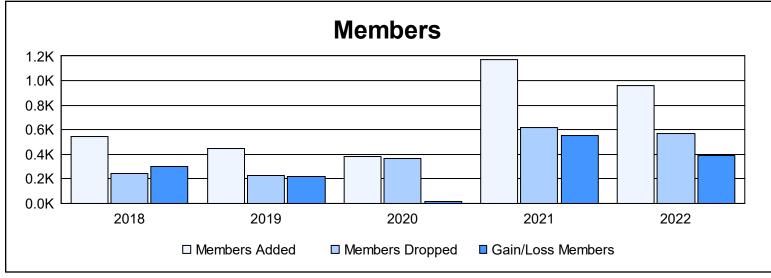

District 404 B1 As of June 2022 Cumulative

| Year      | New<br>Clubs | Dropped<br>Clubs | Gain/<br>Loss<br>Clubs | New<br>Members | Charter<br>Members | Reinstate<br>Members | Transfer<br>Members | Total<br>Member<br>Added | Total<br>Members<br>Dropped | Gain/<br>Loss<br>Members |
|-----------|--------------|------------------|------------------------|----------------|--------------------|----------------------|---------------------|--------------------------|-----------------------------|--------------------------|
| 2017-2018 | 8            | 0                | 8                      | 300            | 216                | 24                   | 1                   | 541                      | 244                         | 297                      |
| 2018-2019 | 9            | 2                | 7                      | 212            | 224                | 9                    | 1                   | 446                      | 229                         | 217                      |
| 2019-2020 | 3            | 0                | 3                      | 274            | 76                 | 22                   | 7                   | 379                      | 364                         | 15                       |
| 2020-2021 | 24           | 5                | 19                     | 573            | 554                | 18                   | 23                  | 1,168                    | 617                         | 551                      |
| 2021-2022 | 18           | 1                | 17                     | 474            | 447                | 28                   | 7                   | 956                      | 569                         | 387                      |
| Average   | 12           | 2                | 11                     | 367            | 303                | 20                   | 8                   | 698                      | 405                         | 293                      |